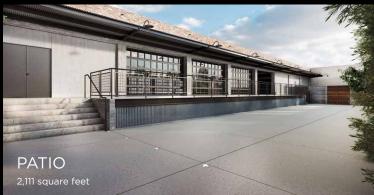

## THIS OPEN, FREE-FLOWING LAYOUT LOCATED IN THE FASHION DISTRICT OF DOWNTOWN LA WILL BE YOUR NEXT DREAM FILMING DESTINATION!

Originally built in the 1920's, we have converted two old produce warehouses into the hippest space in DTLA boasting over 12,000 square feet of indoor space, which easily converts to outdoor pavilion. Over 3,500 square feet of private uncovered outdoor space.