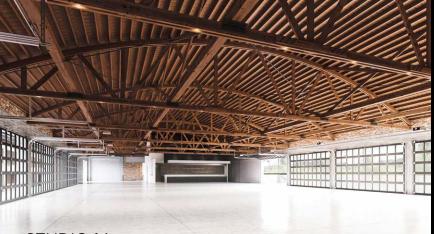

- Exposed brick
- Original bow-truss ceilings
- Traditional barn-style fire door
- Floor to beam ceiling height of 15' in Studio 13
- Floor to beam ceiling height of 12' in Studio 14
- Power (2) 200amp 3-phase company switches & (16) 20amp circuits - duplex
- High-speed dedicated Fiber Internet with redundant connection

2,237 square feet 15ft floor to beam height

STUDIO 14 8,934 square feet 12ft floor to beam height