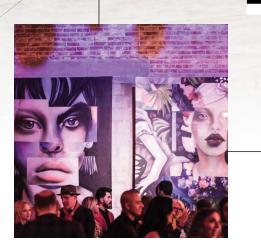

## THIS OPEN, FREE-FLOWING LAYOUT LOCATED IN THE FASHION DISTRICT OF DOWNTOWN LA WILL BE YOUR NEXT DREAM FILMING DESTINATION!

Originally built in the 1920's, we have converted two old produce warehouses into the hippest space in DTLA boasting over 12,000 square feet of indoor space, which easily converts to outdoor pavilion. Over 3,500 square feet of private uncovered outdoor space.