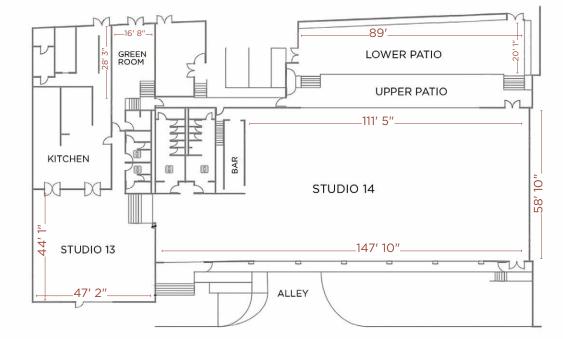

- Exposed brick
- Original bow-truss ceilings
- Traditional barn-style fire door
- Floor to beam ceiling height of 15' in Studio 13
- Floor to beam ceiling height of 12' in Studio 14
- Power (2) 200amp 3-phase company switches & (16) 20amp circuits - duplex
- High-speed dedicated Fiber Internet with redundant connection

- HVAC (64-tons)
- New, Well Appointed ADA Restrooms (17)
- Green Rooms & Coordinating Offices
- (3) Loading Docks directly into Studio 14
- Built-In Bar
- 2.700 s.f. Studio Kitchen with 20' ceilings and lofted viewing portals
- Convenient vehicle display access in Studios
- Comprehensive COVID safety plan

2,237 square feet 15ft floor to beam height

STUDIO 14 8,934 square feet 12ft floor to beam height