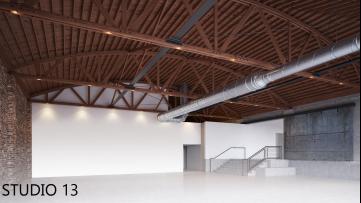

- Exposed brick
- Original bow-truss ceilings
- Traditional barn-style fire door
- Floor to beam ceiling height of 15' in Studio 13
- Floor to beam ceiling height of 12' in Studio 14
- Power (2) 200amp 3-phase company switches & (16) 20amp circuits - duplex
- High-speed dedicated Fiber Internet with redundant connection

2,237 square feet 15ft floor to beam height

STUDIO 14 8,934 square feet 12ft floor to beam height