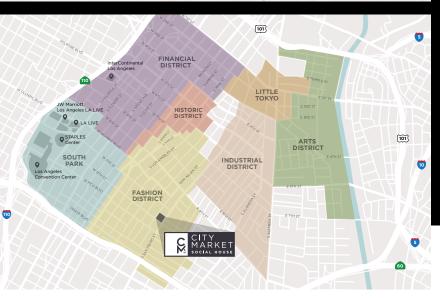

## THIS OPEN, FREE-FLOWING LAYOUT LOCATED IN THE FASHION DISTRICT OF DOWNTOWN LA WILL BE YOUR NEXT DREAM FILMING DESTINATION!

Originally built in the 1920's, we have converted two old produce warehouses into the hippest space in DTLA boasting over 12,000 square feet of indoor space, which easily converts to outdoor pavilion. Over 3,500 square feet of private uncovered outdoor space.